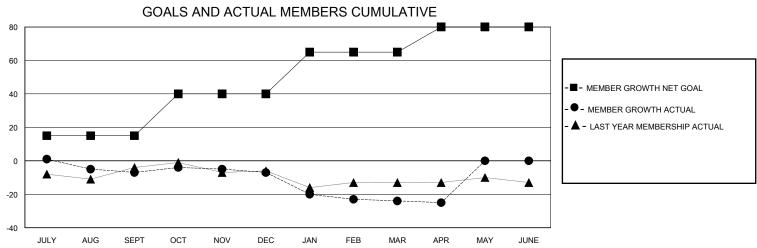

## District 8 N

Results as of: 5/31/2020

| GMT:                  |               |           | GMT CA        |                       |                         |                         |                                                    |  |
|-----------------------|---------------|-----------|---------------|-----------------------|-------------------------|-------------------------|----------------------------------------------------|--|
|                       | Club          | s         |               | Members               |                         |                         |                                                    |  |
| RESULTS FOR 2019-2020 |               |           |               | RESULTS FOR 2019-2020 |                         |                         |                                                    |  |
| QUARTER               | NEW CLUB GOAL | NEW CLUBS | DROPPED CLUBS | QUARTER ME            | MBER GROWTH NET<br>GOAL | MEMBER GROWTH<br>ACTUAL | DROPPED<br>MEMBERS ACTUAL<br>(including transfers) |  |
| JULY/AUG/SEPT         | 0             | 0         | 0             | JULY/AUG/SEPT         | 15                      | 13                      | 19                                                 |  |
| OCT/NOV/DEC           | 0             | 0         | 0             | OCT/NOV/DEC           | 25                      | 9                       | 9                                                  |  |
| JAN/FEB/MAR           | 1             | 0         | 0             | JAN/FEB/MAR           | 25                      | 14                      | 29                                                 |  |
| APR/MAY/JUNE          | 0             | 0         | 0             | APR/MAY/JUNE          | 15                      | 0                       | 1                                                  |  |